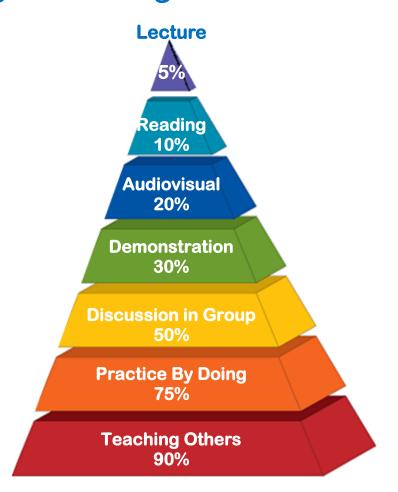

# Average Learning Retention Rates

Scientific & Technical Skills are related to professional success than any other competencies