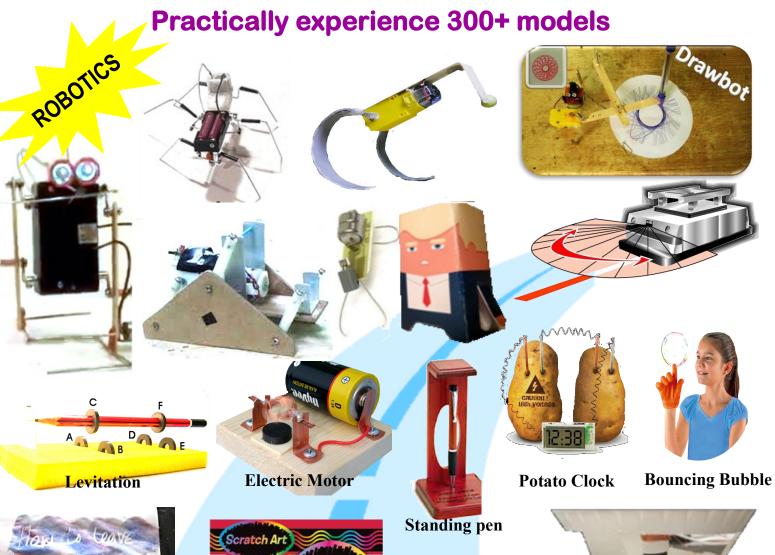

## Scientific & Technological Projects

## What is Jr. Scientist Club?

- Platform to child for overall brain development.
- Unique method of understanding concepts of day to day technologies.
- NO THEORY, only PRACTICAL mode of teaching and understanding by Models.
- Do It Yourself methodology for maximum understanding
- Direct applicability in real life from day one.
- Understand today's science and technology 50 times faster than theoretical method.
- All material required for model/project preparation are provided by us
- Models prepared and instruction sheet is provided to students for further reference.